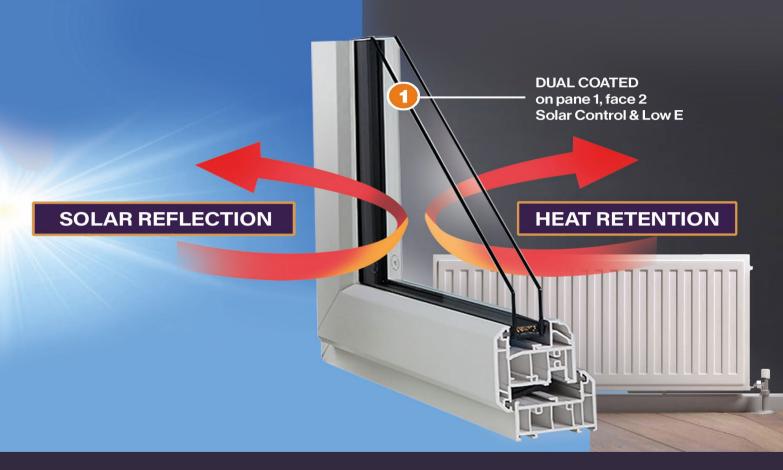

Custom Ambient which has an unbeatable U-value of 1.0\*, has a dual coating on the inside of the double glazed unit (face 2), consisting of a solar control coating plus a low-e coating. The solar control coating reflects the suns rays away from your window, which keeps your room cooler in summer.

The low-e coating reflects the heat generated by your radiators back into your room, keeping you warmer in Winter. The additional cost of fitting Custom Ambient Glass over an A-rated unit will be more than covered by the savings you will make on your energy bills over the lifetime of the unit."