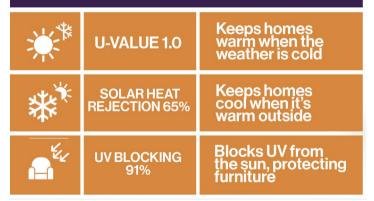

Custom Ambient which has an unbeatable U-value of 1.0\*, has a dual coating on the inside of the double glazed unit (face 2), consisting of a solar control coating plus a low-e coating. The solar control coating reflects the suns rays away from your window, which keeps your room cooler in summer.

The low-e coating reflects the heat generated by your radiators back into your room, keeping you warmer in Winter. The additional cost of fitting Custom Ambient Glass over an A-rated unit will be more than covered by the savings you will make on your energy bills over the lifetime of the unit."

#### Attractive Neutral appearance maximises natural light and gives clear views

\*Based on a unit construction of 4mm custom ambient toughened/ 16mm argon filled cavity/ 4mm clear toughened

SUMMER COMFORT